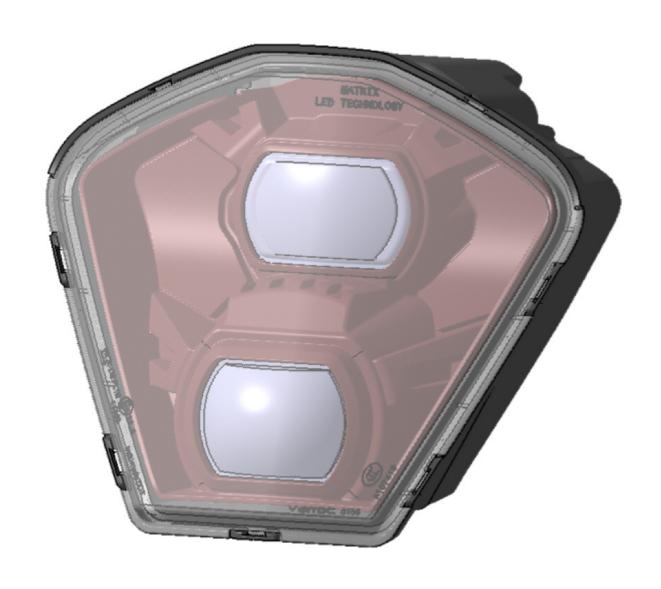

## THE IMPROVED PROJECTION HEADLAMP FROM VARROC

An evolution in safety and style, Varroc Matrix Projection Headlamp consists of a compact bi-functional projector unit and a matrix lamp for sign projection. The pixel-based sign projection can be used to project moving images and signs.

### **Features**

Lighting Functions – Main Lighting Function such as Low Beam and High beam along with sign projection unit

Moving pixels for projecting images on the road

Enhanced safety projection feature integrated within headlamp

EMI/EMC as per ECE R10

**Stylised Projection Unit** 

**Compact & Robust Design** 

**Advanced Safety Features** 